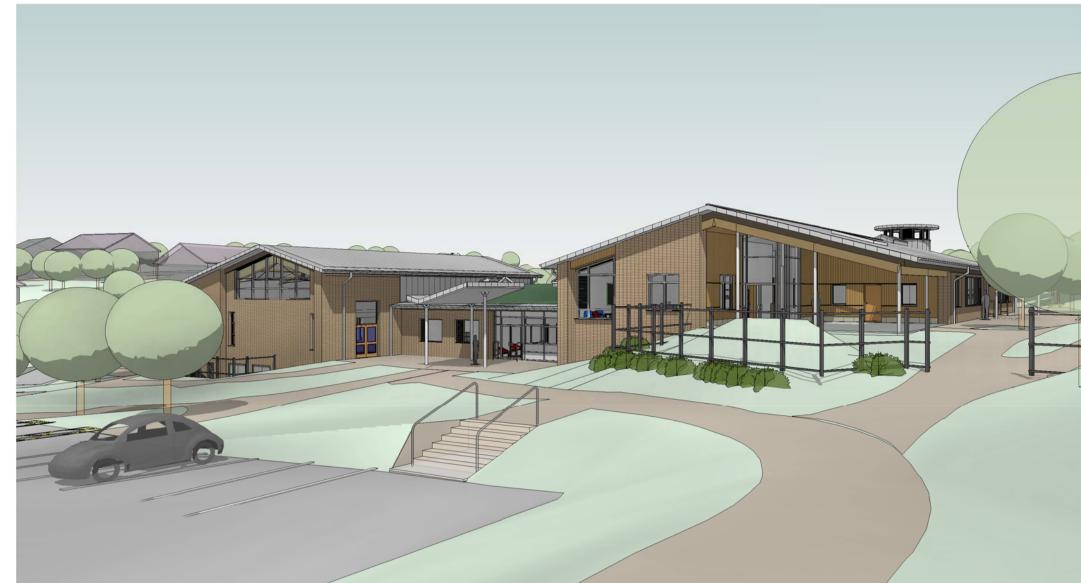

View from new pedestrian entrance

2 Hall exterior from north

3 Nursery covered play

6 View from north west 5 approach to main entrance

8 Amphitheatre from hall

7 KS1 Pupil entrance

Please note that these external views illustate the overall