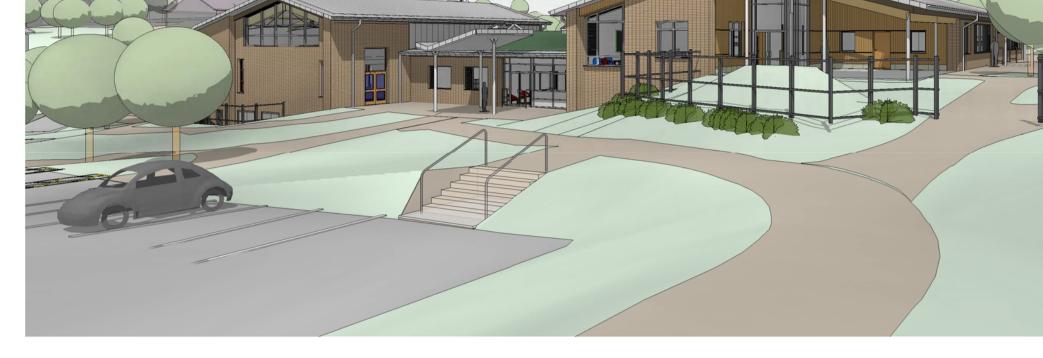

View from new pedestrian entrance

2 Hall exterior from north

3 Nursery covered play

6 View from north west 5 approach to main entrance

8 Amphitheatre from hall

7 KS1 Pupil entrance

Please note that these external views illustate the overall