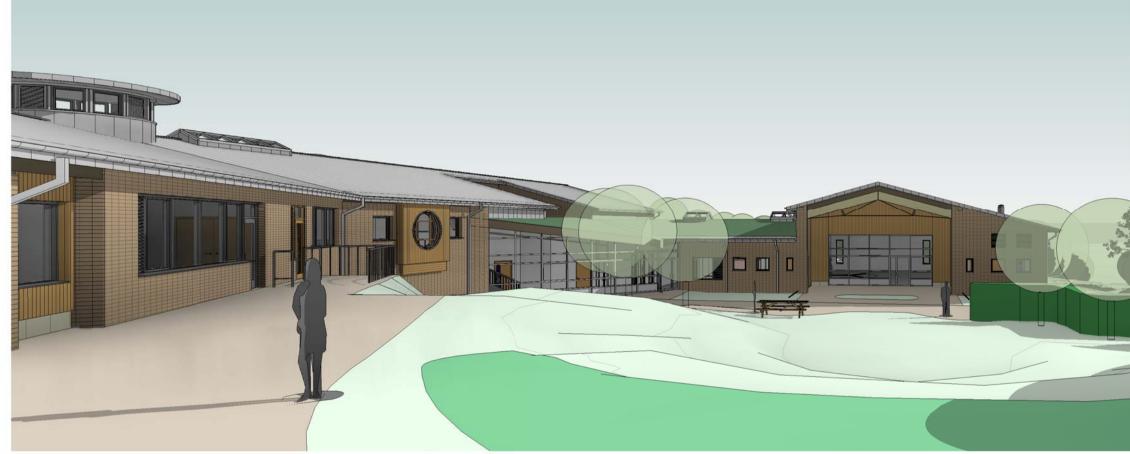

View from new pedestrian entrance

2 Hall exterior from north

3 Nursery covered play

6 View from north west 5 approach to main entrance

8 Amphitheatre from hall

7 KS1 Pupil entrance

Please note that these external views illustate the overall