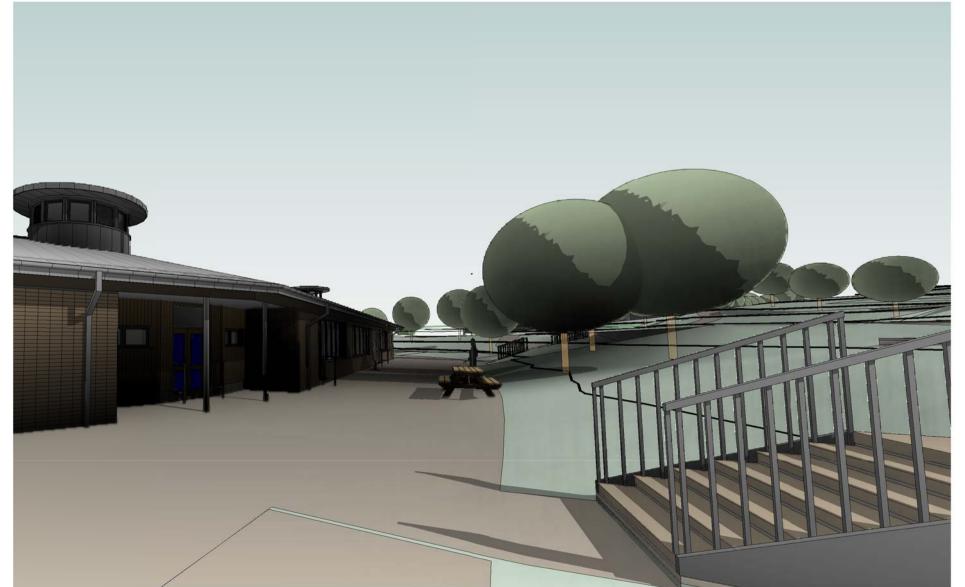

View from new pedestrian entrance

2 Hall exterior from north

3 Nursery covered play

6 View from north west 5 approach to main entrance

8 Amphitheatre from hall

7 KS1 Pupil entrance

Please note that these external views illustate the overall