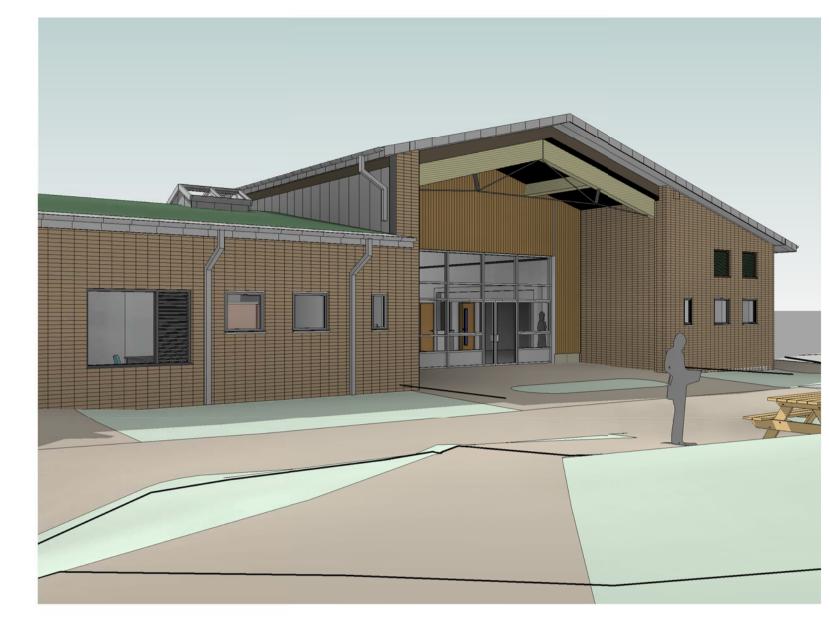

View from new pedestrian entrance

2 Hall exterior from north

3 Nursery covered play

6 View from north west 5 approach to main entrance

8 Amphitheatre from hall

7 KS1 Pupil entrance

Please note that these external views illustate the overall