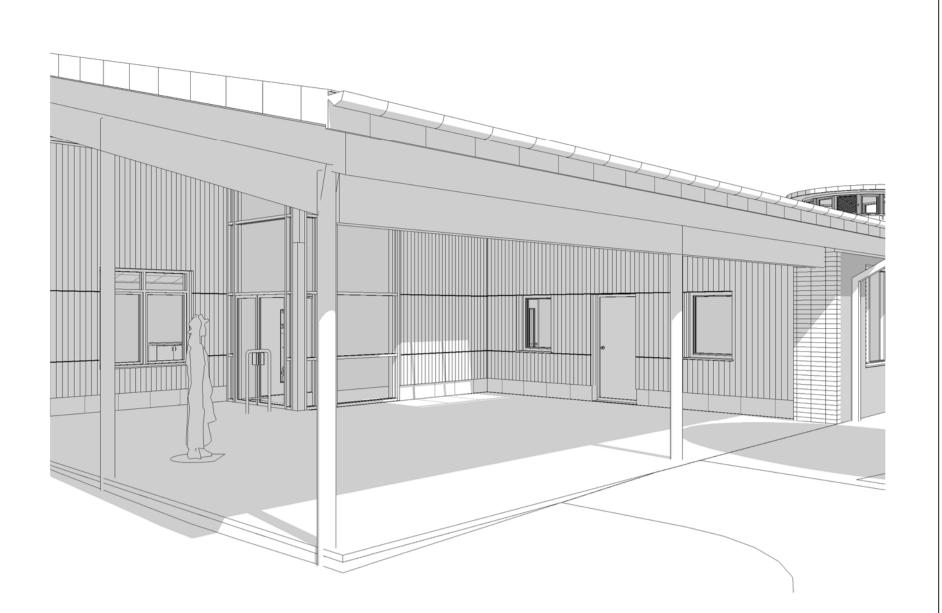

View from new pedestrian entrance

2 Hall exterior from north

3 Nursery covered play

6 View from north west 5 approach to main entrance

8 Amphitheatre from hall

7 KS1 Pupil entrance

Please note that these external views illustate the overall