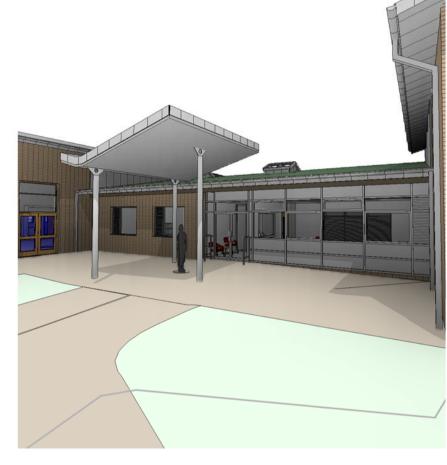

View from new pedestrian entrance

2 Hall exterior from north

3 Nursery covered play

6 View from north west 5 approach to main entrance

8 Amphitheatre from hall

7 KS1 Pupil entrance

Please note that these external views illustate the overall